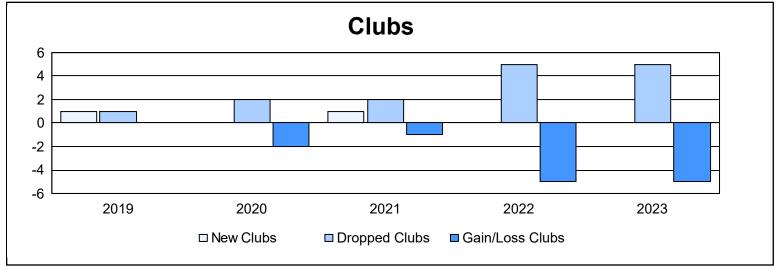

District 24 L

As of June 2023 Cumulative

| Year      | New<br>Clubs | Dropped<br>Clubs | Gain/<br>Loss<br>Clubs | New<br>Members | Charter<br>Members | Reinstate<br>Members | Transfer<br>Members | Total<br>Member<br>Added | Total<br>Members<br>Dropped | Gain/<br>Loss<br>Members |
|-----------|--------------|------------------|------------------------|----------------|--------------------|----------------------|---------------------|--------------------------|-----------------------------|--------------------------|
| 2018-2019 | 1            | 1                | 0                      | 220            | 30                 | 4                    | 20                  | 274                      | 367                         | -93                      |
| 2019-2020 | 0            | 2                | -2                     | 152            | 4                  | 30                   | 20                  | 206                      | 334                         | -128                     |
| 2020-2021 | 1            | 2                | -1                     | 169            | 21                 | 19                   | 14                  | 223                      | 324                         | -101                     |
| 2021-2022 | 0            | 5                | -5                     | 208            | 6                  | 26                   | 19                  | 259                      | 387                         | -128                     |
| 2022-2023 | 0            | 5                | -5                     | 274            | 5                  | 13                   | 24                  | 316                      | 362                         | -46                      |
| Average   | 0            | 3                | -3                     | 205            | 13                 | 18                   | 19                  | 256                      | 355                         | -99                      |